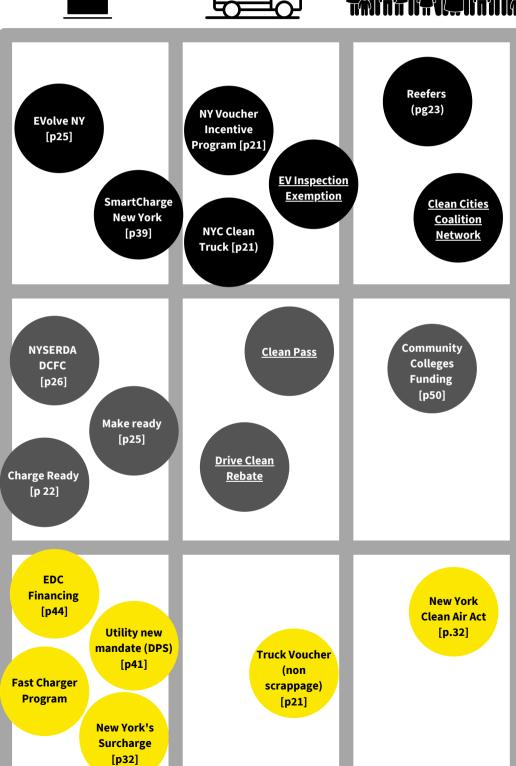

## **OVERVIEW**

This policy matrix lays out the landscape of policies and incentives that address the electrification process of fleets in HP. It includes policies and incentives that: a) exist and already target fleet electrification, b) exist but currently only target personal/light-duty electric vehicles and c) don't exist but offer an opportunity to further develop the fleet electrification agenda. They are also organized by the issue they are addressing: a) charging infrastructure, b) electric trucks and c) Hunts Point community.

## **POLICY & INCENTIVE MATRIX**

CURRENT

NEEDS TO BE EXPANDED

≫ W Z